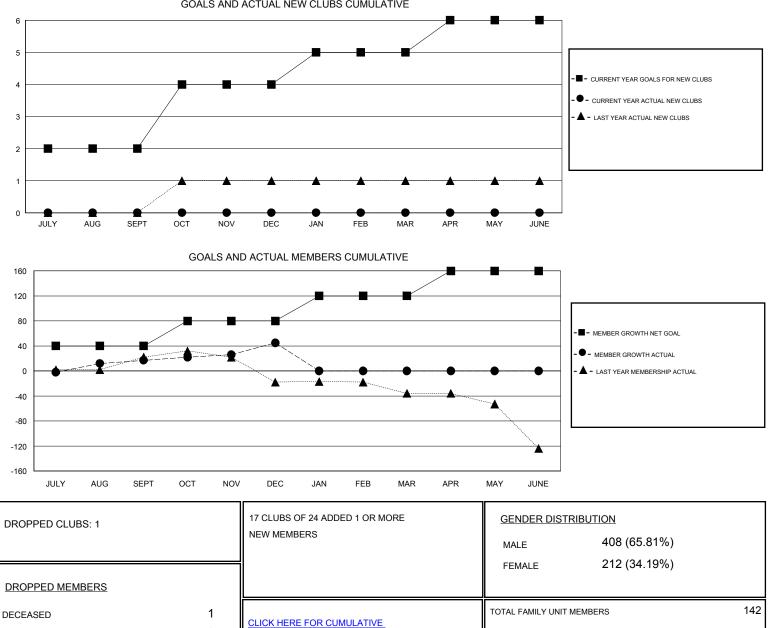

## MONTHLY MEMBERSHIP PROGRESS REPORT

District 411 C

Results as of: 12/31/2019

| GMT:                           |   | L | OCATION TANZANIA |                                  |          |          | GMT CA   |
|--------------------------------|---|---|------------------|----------------------------------|----------|----------|----------|
| Clubs<br>RESULTS FOR 2019-2020 |   |   |                  | Members<br>RESULTS FOR 2019-2020 |          |          |          |
|                                |   |   |                  |                                  |          |          |          |
| JULY/AUG/SEPT                  | 2 | 0 | 1<br>0           | JULY/AUG/SEPT                    | 40<br>40 | 41<br>47 | 22<br>16 |
| OCT/NOV/DEC<br>JAN/FEB/MAR     | 1 | 0 | 0                | OCT/NOV/DEC<br>JAN/FEB/MAR       | 40       | 0        | 0        |
| APR/MAY/JUNE                   | 1 | 0 | 0                | APR/MAY/JUNE                     | 40       | 0        | 0        |